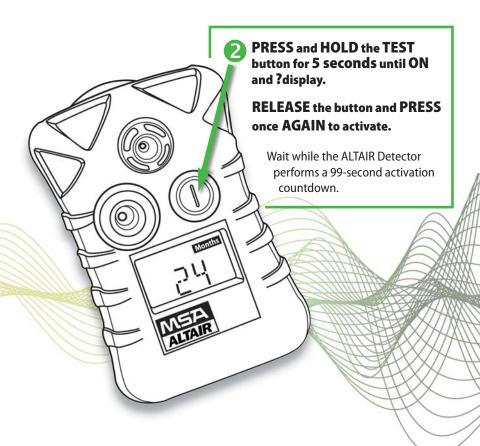

### 2 Activating the ALTAIR Single-Gas Detector

- Press and hold the test button for 5 seconds until ON and ? display.
- · Release the button and press once again to activate.
- Wait while the ALTAIR Detector performs a 99-second activation countdown.